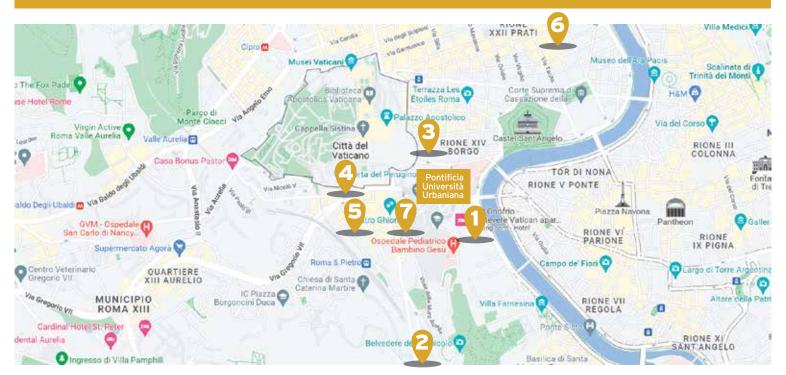

## List of Hotels - Rome

## Recommended hotels within a radius of 0.50 km to 4 km

Indicative rates for standard DSU (double single use) type

Rates are updated daily on the relative hotel websites and the most popular platforms (such as Booking.com) and vary according to room type and rate type (pre-paid, flexible)

Reservation only on hotel website or Booking.com

- HOTEL LA ROVERE https://hotellarovere.com/ 4 stars
  Distance 0.60 km approx. € 200.00 DSU room in B&B
- GRAND HOTEL DEL GIANICOLO https://www.grandhotelgianicolo.it/ 4 stars
  Distance 1,5 km about € 200,00 room DSU in B&B
- GRAND HOTEL CESI https://www.palazzocesi.it/ 4 stars
  Distance 2,00 km about € 200,00 room DSU in B&B
- ELLE BOUTIQUE https://www.elleboutiquehotel.com/ 4 stars
  Distance 3,20 km approx. € 250,00 DSU room in B&B
- STAR HOTEL MICHELANGELO https://www.starhotels.com/en/our-hotels/michelangelo-rome/ 4 stars Distance 3,00 km approx. € 260,00 room DSU in B&B
- MH COLLECTION ROMA CENTRO https://www.nh-collection.com/it/hotel/nh-collection-roma-centro 4 stars Distance km 3,45 € 270,00 room DSU in B&B
- EMMAUS HOTEL https://www.emmaushotel.com/ 3 stars
  Distance km 3,20 € 140,00 room DSU in B&B